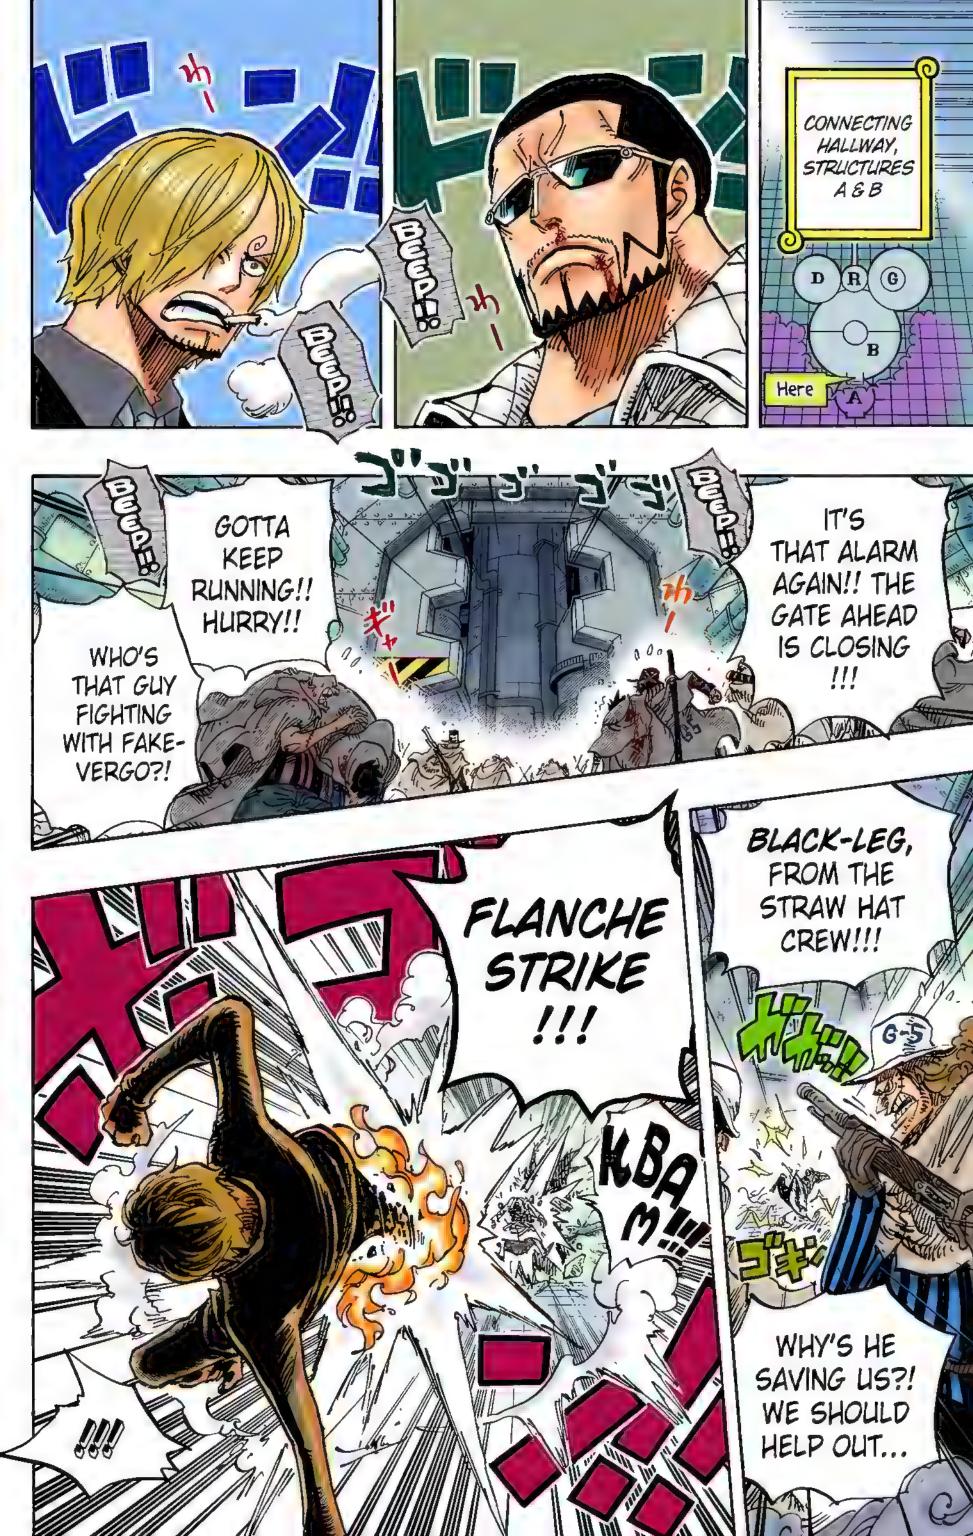

## Chapter 682: PUPPET MASTER

CARIBOU'S NEW WORLD KEE HEE HEE, VOL. 8: "COMMODORE YARISUGI HAS FOUND TOO MUCH OF A GOOD THING"

Hey, Odacchi! Tell me the name and the trick to pulling off the goofy running style that Zolo, Kin'emon, Sanji and Brook are doing!!

## New Admiral kazutoshi

Ignoring that "New Admiral Kazutoshi" thing, you're talking about A: the dabba-dabba run, right? Old-school manga and anime used that effect all the time. You don't see it much these days, though. Basically, you're running so fast that it looks like you have a bunch of legs down there. Let's call it the "Dabba-Dabba-Dash." How do you do it? Just move those legs as fast as they'll go. And when you're running, shout, "Dabbadabbadabba!!" at the top of your lungs. It'll be a big hit at the next World Track & Field Championship.